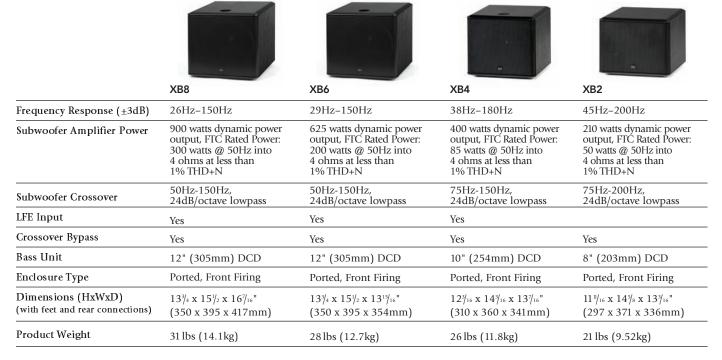

The XB8 and XB6 powered subwoofers feature large 12-inch Deep Channel woofers, BassTrac circuitry, and powerful amplifiers in vented enclosures. The XB8 has a FTC-rated 300-watt amplifier and the XB6 has a 200-watt amplifier. The XB8 and XB6 have a frequency response (+/-3dB) of 26Hz-150Hz and 29Hz-150Hz respectively. The volume control is mounted on top of the cabinet, flush with the surface, so the top remains perfectly flat.

## Your Sound Solution™

The XB4 Powered Subwoofer features a 10-inch Deep Channel woofer, BassTrac circuitry, an FTC-rated 100-watt amplifier in a vented enclosure, and a frequency response (+/-3dB) of 38Hz-180Hz. As in the XB8 and XB6, the volume control is conveniently mounted flush with the top of the cabinet.

The XB2 Powered Subwoofer features an 8-inch Deep Channel woofer, BassTrac circuitry, an FTC-rated 50-watt amplifier in a vented enclosure, and a frequency response (+/-3dB) of 45Hz-200Hz.

All XB Subwoofers deliver The Boston Sound; the sound the artist intended. Pure, natural, true-to-the-original performance®.